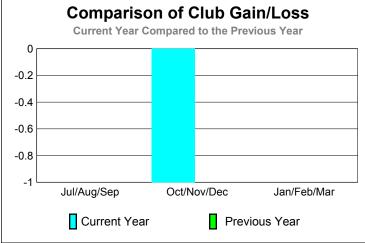

-10

-20

-30 -40

Jul/Aug/Sep

Current Year

GMT: Doctor NICOLAS JARA ORELL Location: ECUADOR GMT CA: 3

|             |                     | <u>Club</u><br><b>20</b> 0    |                                   | <u>Clubs</u><br>2008-2009        |                                  |
|-------------|---------------------|-------------------------------|-----------------------------------|----------------------------------|----------------------------------|
| Month       | New<br>Club<br>Goal | Actual<br>New<br><u>Clubs</u> | Actual<br>Dropped<br><u>Clubs</u> | Gain/<br>Loss of<br><u>Clubs</u> | Gain/<br>Loss of<br><u>Clubs</u> |
| Jul/Aug/Sep | 1                   | 0                             | 0                                 | 0                                | 0                                |
| Oct/Nov/Dec | 0                   | 0                             | -1                                | -1                               | 0                                |
| Jan/Feb/Mar | 1                   | 0                             | 0                                 | 0                                | 0                                |
| Totals      | 2                   | 0                             | -1                                | -1                               | 0                                |