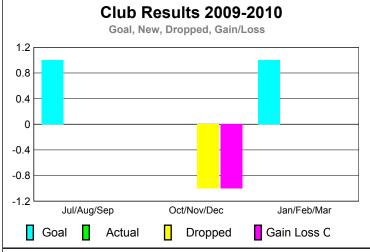

-10

-20

-30 -40

Jul/Aug/Sep

Current Year

GMT: Doctor NICOLAS JARA ORELL Location: ECUADOR GMT CA: 3

|             |                     | <u>Club</u><br><b>20</b> 0    |                                   | <u>Clubs</u><br>2008-2009        |                                  |
|-------------|---------------------|-------------------------------|-----------------------------------|----------------------------------|----------------------------------|
| Month       | New<br>Club<br>Goal | Actual<br>New<br><u>Clubs</u> | Actual<br>Dropped<br><u>Clubs</u> | Gain/<br>Loss of<br><u>Clubs</u> | Gain/<br>Loss of<br><u>Clubs</u> |
| Jul/Aug/Sep | 1                   | 0                             | 0                                 | 0                                | 0                                |
| Oct/Nov/Dec | 0                   | 0                             | -1                                | -1                               | 0                                |
| Jan/Feb/Mar | 1                   | 0                             | 0                                 | 0                                | 0                                |
| Totals      | 2                   | 0                             | -1                                | -1                               | 0                                |

**CLUBS** 