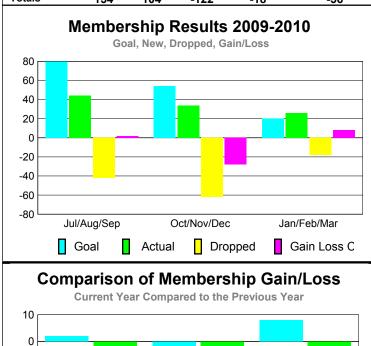

## YTD Status Quo Clubs 2009-2010

|             |                            | MEM                          |                                  |                                 |                                 |
|-------------|----------------------------|------------------------------|----------------------------------|---------------------------------|---------------------------------|
|             |                            | Member 200                   | <u>Membership</u><br>2008-2009   |                                 |                                 |
| Month       | Net<br>Memb<br><u>Goal</u> | Actual<br>New<br><u>Memb</u> | Actual<br>Dropped<br><u>Memb</u> | Gain/<br>Loss of<br><u>Memb</u> | Gain/<br>Loss of<br><u>Memb</u> |
| Jul/Aug/Sep | 80                         | 44                           | -42                              | 2                               | -10                             |
| Oct/Nov/Dec | 54                         | 34                           | -62                              | -28                             | -38                             |
| Jan/Feb/Mar | 20                         | 26                           | -18                              | 8                               | -8                              |
| Totals      | 154                        | 104                          | -122                             | -18                             | -56                             |