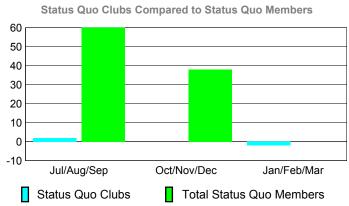

## YTD Status Quo Clubs 2009-2010

|             |                            | MEM                          |                                  |                                 |                                 |
|-------------|----------------------------|------------------------------|----------------------------------|---------------------------------|---------------------------------|
|             |                            | Member 200                   | <u>Membership</u><br>2008-2009   |                                 |                                 |
| Month       | Net<br>Memb<br><u>Goal</u> | Actual<br>New<br><u>Memb</u> | Actual<br>Dropped<br><u>Memb</u> | Gain/<br>Loss of<br><u>Memb</u> | Gain/<br>Loss of<br><u>Memb</u> |
| Jul/Aug/Sep | 80                         | 44                           | -42                              | 2                               | -10                             |
| Oct/Nov/Dec | 54                         | 34                           | -62                              | -28                             | -38                             |
| Jan/Feb/Mar | 20                         | 26                           | -18                              | 8                               | -8                              |
| Totals      | 154                        | 104                          | -122                             | -18                             | -56                             |